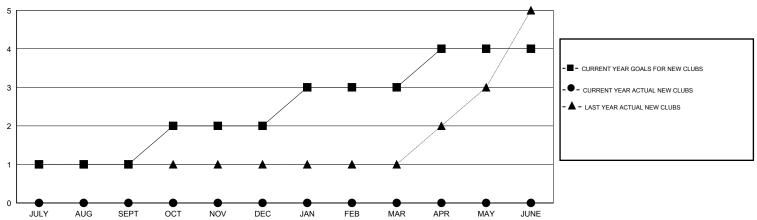

# LOCATION CALIFORNIA

GMT CA 1

|               |                  | Clubs             |                  |                  | Members  RESULTS FOR 2015-2016 |                    |                                     |                    |                  |  |
|---------------|------------------|-------------------|------------------|------------------|--------------------------------|--------------------|-------------------------------------|--------------------|------------------|--|
|               | RESUI            | LTS FOR 2015-2016 | i                |                  |                                |                    |                                     |                    |                  |  |
| QUARTER       | NEW CLUB<br>GOAL | NEW CLUBS         | DROPPED<br>CLUBS | NET<br>GAIN/LOSS | QUARTER                        | NEW MEMBER<br>GOAL | CHARTER AND<br>NEW MEMBERS<br>ADDED | DROPPED<br>MEMBERS | NET<br>GAIN/LOSS |  |
| JULY/AUG/SEPT | 1                | 0                 | 0                | 0                | JULY/AUG/SEPT                  | 22                 | 66                                  | 60                 | 6                |  |
| OCT/NOV/DEC   | 1                | 0                 | 1                | -1               | OCT/NOV/DEC                    | 22                 | 46                                  | 66                 | -20              |  |
| JAN/FEB/MAR   | 1                | 0                 | 0                | 0                | JAN/FEB/MAR                    | 22                 | 0                                   | 0                  | 0                |  |
| APR/MAY/JUNE  | 1                | 0                 | 0                | 0                | APR/MAY/JUNE                   | 22                 | 0                                   | 0                  | 0                |  |

### GOALS AND ACTUAL NEW CLUBS CUMULATIVE