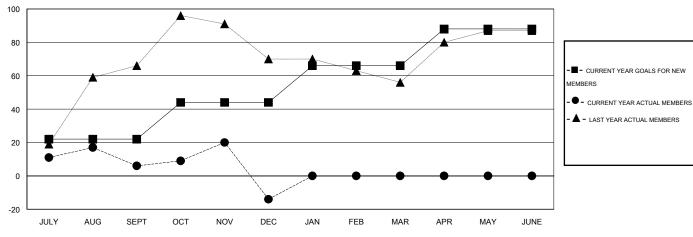

# LOCATION CALIFORNIA

GMT CA 1

|               |                  | Clubs             |                  |                  | Members  RESULTS FOR 2015-2016 |                    |                                     |                    |                  |  |
|---------------|------------------|-------------------|------------------|------------------|--------------------------------|--------------------|-------------------------------------|--------------------|------------------|--|
|               | RESUI            | LTS FOR 2015-2016 | i                |                  |                                |                    |                                     |                    |                  |  |
| QUARTER       | NEW CLUB<br>GOAL | NEW CLUBS         | DROPPED<br>CLUBS | NET<br>GAIN/LOSS | QUARTER                        | NEW MEMBER<br>GOAL | CHARTER AND<br>NEW MEMBERS<br>ADDED | DROPPED<br>MEMBERS | NET<br>GAIN/LOSS |  |
| JULY/AUG/SEPT | 1                | 0                 | 0                | 0                | JULY/AUG/SEPT                  | 22                 | 66                                  | 60                 | 6                |  |
| OCT/NOV/DEC   | 1                | 0                 | 1                | -1               | OCT/NOV/DEC                    | 22                 | 46                                  | 66                 | -20              |  |
| JAN/FEB/MAR   | 1                | 0                 | 0                | 0                | JAN/FEB/MAR                    | 22                 | 0                                   | 0                  | 0                |  |
| APR/MAY/JUNE  | 1                | 0                 | 0                | 0                | APR/MAY/JUNE                   | 22                 | 0                                   | 0                  | 0                |  |

#### GOALS AND ACTUAL MEMBERS CUMULATIVE

| DROPPED CLUBS: 1 |     | 31 CLUBS OF 63 ADDED 1 OR MORE | GENDER DISTRIBUTION   |              |     |
|------------------|-----|--------------------------------|-----------------------|--------------|-----|
|                  |     | NEW MEMBERS                    | MALE                  | 797 (55.50%) |     |
| DROPPED MEMBERS  |     |                                | FEMALE                | 639 (44.50%) |     |
| DECEASED         | 7   | CLICK HERE FOR HEALTH          | EAMILY/ LINIT MEMBERS |              | 357 |
| CLUB CANCELLED   | 19  | ASSESSMENT DATA                | FAMILY UNIT MEMBERS   |              |     |
| OTHER            | 100 |                                | HEAD OF HOUSEHOLD     | 157          |     |
| TOTAL            | 126 |                                | NON-HEAD OF HOUSEH    | OLD          | 200 |